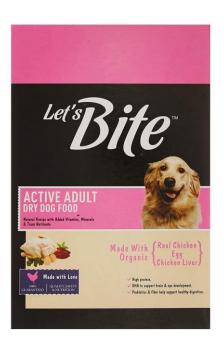

## Let's Bite Active Adult Dog Food

- Natural recipe with added vitamins, minerals and trace nutrients
- Made with egg, chicken liver, real chicken
- DHA to support brain and eye development
- · Product of India

Ingredients: Chicken, Whole Dried Eggs, Corn, Rice, Wheat, Corn Gluten Meal, Fish Oil, Soya Refined Oil, Corn Oil, \*Lecithin, \*Essential Amino Acids, \*Minerals, \*Vitamins, \*Salt and Antioxidants

To know more about the featured ingredients in this market trends report as well as how you can create better food products for your consumers, contact our