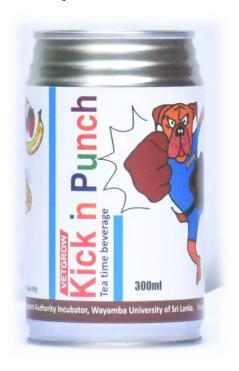

#### **Kick in Punch**

- A supplementary beverage for dogs and cats of all ages and all stages.
- It is prepared from hydrolyzed chicken meat and hydrolyzed whey protein.
- Daily dose: 1 tin per 10kg body weight.
- Volume: 300 mL
- Product of Sri Lanka