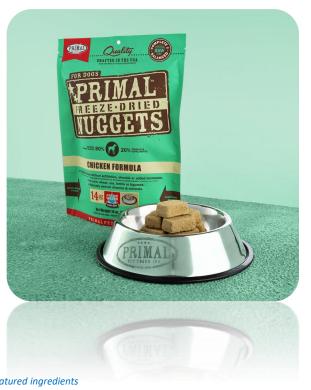

#### **Canine Freeze-dried Nuggets**

- Shelf-stable and ready to serve just portion, shred, and rehydrate with water, Bone Broth, or Raw Goat Milk.
- Made with high-quality protein and Certified Organic produce
- Real whole food nutrition with no synthetic vitamins or minerals.
- High digestibility to support maximum nutrient absorption.
- Convenient and shelf stable complete and balanced recipes.
- Available in 5.5oz. and 14oz. resealable bags.
- Product of USA.

Ingredients: Chicken (with ground bone), Chicken Livers, Organic Carrots, Organic Squash, Organic Kale, Organic Apples, Organic Parsley, Organic Pumpkin Seeds, Organic Sunflower Seeds, Organic Broccoli, Organic Blueberries, Organic Cranberries, Organic Sunflower Oil, Organic Apple Cider Vinegar, Montmorillonite Clay, Dried Yeast, Cod Liver Oil, Fish Oil, Organic Coconut Oil, \*Organic Rosemary Extract, \*Vitamin E Supplement, Organic Ground Alfalfa, Dried Organic Kelp, Liquid Lactobacillus acidophilus fermentation product, Liquid Lactobacillus casei fermentation product, Liquid Lactobacillus reuteri fermentation product, Liquid Bifidobacterium animalis fermentation product, \*Taurine