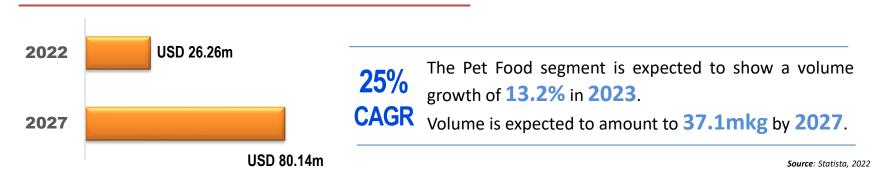

# MARKET TRENDS IN SRI LANKA: ANIMAL NUTRITION



MARKET OVERVIEW & KEY TRENDS



## PET FOOD MARKET IN SRI LANKA (2022 – 2027)



## ASIA-PACIFIC ANIMAL FEED MARKET (2021 – 2029)



Sri Lankan Livestock Production is set to reach 931,590 Heads by 2026 from 941,540 **Heads** in 2021, decreased by 0.2% year on year average rate.

Source: Report Linker, 2022



# **PROSPECT AND OPPORTUNITIES**



**HIGH QUALITY ANIMAL FEED** 

FREEZE DRIED PET FOOD





risen by 35-40% over the last year as raw material prices surge. The depreciation of the Sri Lankan Rupee against the dollar, logistics costs and high prices of ingredients in the international market are the main culprit.

Source: Asian Agribiz, 2022

Despite that, Sri Lanka maintained its usage of premium-quality raw ingredients to produce animal feeds which include energy, protein and mineral supplements, and other additives.



Most Sri Lankan animal feed rations a