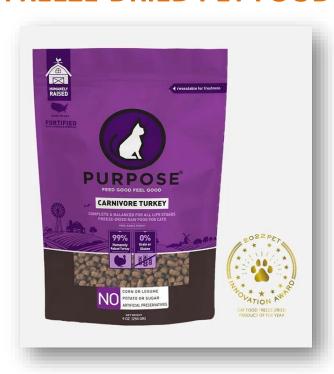

#### Purpose Pet Food Freeze-Dried Carnivore Turkey Cat Food

- Purpose Carnivore Turkey is formulated to meet the nutritional levels established by the AAFCO Cat Food Nutrient Profiles for All Life Stages.
- Cage-free turkey, farm-raised in the USA
- 99% turkey, 1% vitamins and minerals
- No fillers like grain, corn, wheat, soy or potato
- No artificial preservatives, flavors or sugar
- Weight: 9 oz. bags
- Product of USA.

Ingredients: Ground turkey with bone, turkey heart, turkey liver, turkey gizzard, herring oil, organic apple cider vinegar, organic coconut oil, \*potassium chloride, dried kelp, \*sodium chloride, zinc proteinate, iron proteinate, \*taurine, \*vitamin E supplement, \*niacin supplement, copper proteinate, manganese proteinate, \*thiamine mononitrate, \*D-calcium pantothenate, \*sodium selenite, \*riboflavin supplement, \*biotin, \*pyridoxine hydrochloride, \*vitamin B12 supplement, \*folic acid, \*vitamin D3 supplement.