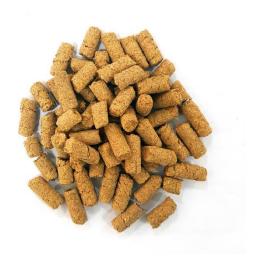

#### **Nutrients Rich Broiler Finisher Pellet Feed**

- For broilers from 21 days till market.
- Crude Protein (Min): 20%
- M. Energy (Min): 3300Kcal/Kg
- Fat (Max): 9%
- Crude Fiber (Max): 6%
- Calcium (Min): 0.9%
- Phosphorus (Min): 0.6%
- Weight: 50kg
- Product of Sri Lanka