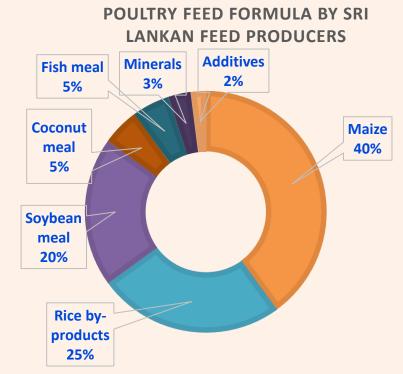

### **Soya Bean Meal**

- Preferred feed ingredient used to add protein to animal diets, especially for poultry feed worldwide.
- It contains around 48% protein and is obtained from soya beans after the extraction of most of the soya oil.

• Proteins: 48% min

Moisture: 12% max

• Fibre: 4% max

Sand silica: 1% max

• Fat: 2% max

Product of Sri Lanka