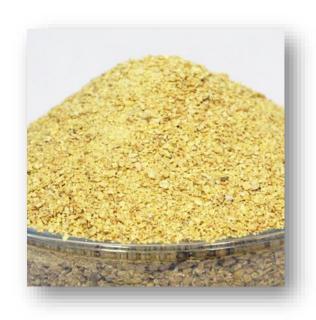

### **Soya Bean Meal**

- Preferred feed ingredient used to add protein to animal diets, especially for poultry feed worldwide.
- It contains around 48% protein and is obtained from soya beans after the extraction of most of the soya oil.

• Proteins: 48% min

Moisture: 12% max

• Fibre: 4% max

Sand silica: 1% max

• Fat: 2% max

Product of Sri Lanka