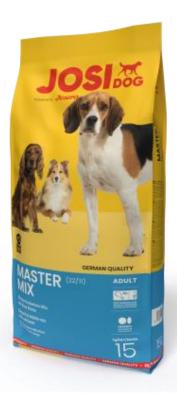

#### JOSIDOG Master Mix

No more boring stuff! Brighten up your pet's bowl with the colourful corn and beetroot kibble in JosiDog MasterMix! Crunchy and flavourful variety for adult dogs of all sizes, plus a wide range of important nutrients included.

- Complete food for adult dogs
- Colourful and chewy with three differently coloured types of kibble
- Contains beetroot for vitamins and minerals
- 68 % of the protein is animal protein
- Comes with the LIFE PROTECT seal\*, a unique package of active ingredients that supports fitness and well-being.
- No added soya, sugar or milk products
- Free from artificial colourings, flavourings and preservatives
- Product of Germany

**Ingredients:** whole grain corn; barley; dried poultry protein; meat-and-bone meal; beet fibre; poultry fat; rice; hydrolysed poultry protein; hydrolysed animal protein; maize protein; \*minerals; \*ground chicory root (natural source of inulin); red beet powder; dried protein from the New Zealand green-lipped mussel (*Perna canaliculus*)