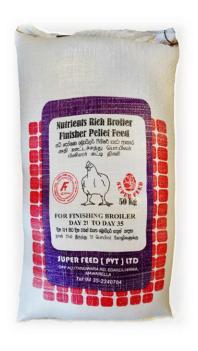

#### **Nutrients Rich Broiler Finisher Pellet Feed**

- For broilers from 21 days till market.
- Crude Protein (Min): 20%
- M. Energy (Min): 3300Kcal/Kg
- Fat (Max): 9%
- Crude Fiber (Max): 6%
- Calcium (Min): 0.9%
- Phosphorus (Min): 0.6%
- Weight: 50kg
- Product of Sri Lanka