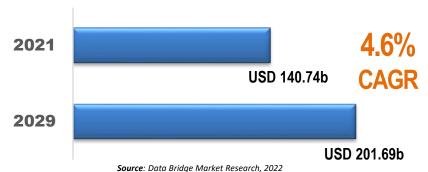

## ASIA-PACIFIC ANIMAL FEED MARKET (2021 – 2029)

Sri Lankan Livestock Production is set to reach 931,590 Heads by 2026 from 941,540 **Heads** in 2021, decreased by 0.2% year on year average rate.

Source: Report Linker, 2022