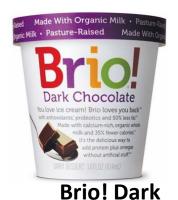

#### **Brio Icecream Mellow Dark Chocolate**

Half the fat and 35% fewer calories than super-premium ice cream, Contains 6g of protein and enriched with Omega 3,6,9