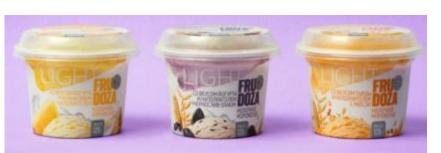

#### FRUDOZA Light ice cream

"Milk flavored yogurt" with pineapple chunks/ Vanilla and yogurt base with prunes and cereal/ Vanilla base with pumpkin and muesli

**Luv Ice Cream** 

Contains chicory root inulin and stevia