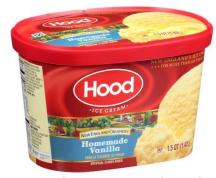

## Light

Hood New England
Creamery Homemade
Vanilla Ice Cream

Contains Whey Protein
Concentrate