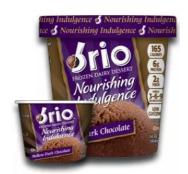

#### **Brio Icecream Mellow Dark Chocolate**

Half the fat and 35% fewer calories than super-premium ice cream, Contains 6g of protein and enriched with Omega 3,6,9