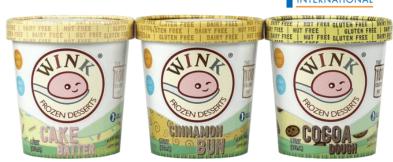

robiotic cultures

## Lactose-free





Minus the Moo Lactose Free Ice Cream



Clemmy's Sugar/Lactose-free ice cream

Contains xylitol



**So Delicious Dairy Free Coconut Milk Ice Cream** Contains Inulin & Pea Protein





#### **Peters Lactose Free Ice Cream**

Cookies & Cream/Vanilla





**Taywell Sweet Rebellion Ice Cream** 

**Contains Inulin** 

So Good Coconut Vanilla

Contains inulin

# JAWEA JAWEA SALTY DULCE SALT

#### **Jawea Ice Cream**

Rice floura provides pleasant layer of starch



#### Thrive Ice Cream

Contains inulin and probiotic cultures

## Gluten-free



#### Yuengling's Super Premium Ice Cream

Contains Inulin, Pea Protein and Pea Fiber



#### **Cool Whey Protein Ice Cream**

Contains inulin, erythritol, stevia, whey protein isolate and whey protein concentrate



#### **Wink Frozen Desserts**

Contains Inulin (Prebiotic Fiber)
& Pea Protein



## Simple Truth Delicious Low Calorie Ice Cream

Contains Chicory Root Fiber and Whey Protein Concentrate



The Chufa Co. Ice Cream
Contains Inulin & Pea Protein

## **Organic**





Foxy's Ice Cream
Contains Inulin





Phin & Phebes
Vietnamese Iced Coffee
Contains chicory & cardamon



Chocolate Ice Cream
Contains inulin &whey
protein concentrate



NadaMoo Ice Cream
Contains inulin



Seriously Good Ice Cream
Contains inulin

## References



 Mordor Intelligence. (Oct 2017). Global Ice Cream Market - Growth, Trends, and Forecasts (2018 - 2023).