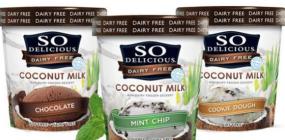

## Lactose-free

Minus the Moo Lactose Free Ice Cream

Clemmy's Sugar/Lactose-free ice cream

Contains xylitol

**So Delicious Dairy Free Coconut Milk Ice Cream** Contains Inulin & Pea Protein