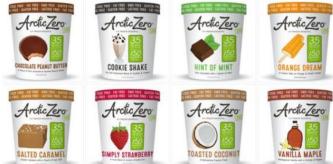

#### **Arctic Zero Frozen Dessert**

Contains 12g whey protein concentrate, 8g fibers (chicory root/sugarcane fiber) & monk fruit concentrate