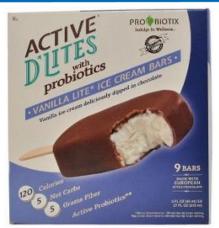

## ACTIVE D' lite Ice Cream with Probiotics

Contains fructooligosaccharides and inulin that used in both the ice cream and the chocolate coating, whey protein isolate, erythritol and stevia.