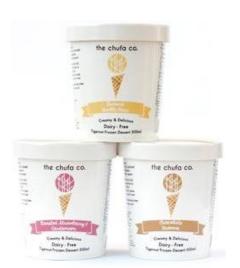

## Simple Truth Delicious Low Calorie Ice Cream

Contains Chicory Root Fiber and Whey Protein Concentrate

The Chufa Co. Ice Cream
Contains Inulin & Pea Protein