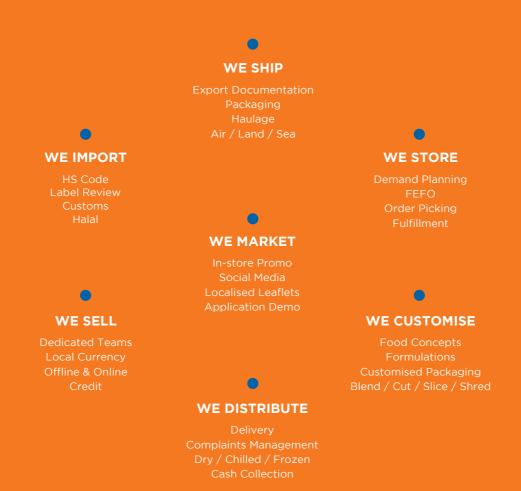

## LET US KNOW HOW WE CAN HELP YOU CONNECT THE DOTS

We have extraordinary teams on the ground so we know our dishes well. As part of the food supply chain, we offer seven specialised services that are represented by the seven dots below. These services are customisable and designed to transform your business objectives into reality. Connect the the way you want and let us know how we can help. A la carte or whole meals, the choice is entirely yours to suit your business needs